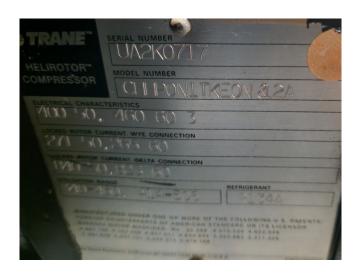

## **Specifications**

| Brand            | Trane            |
|------------------|------------------|
| Туре             | CHHPON1TKEON112A |
| Refrigerant      | Freon            |
| Refrigerant type | R134A            |
| Unloaded Start   | /                |
| Capacity Control | ✓                |
| Sizes            | 1150x500x550 mm  |
|                  | (LxWxH)          |
| Stock            | 2                |

#### **Used Trane CHHPON1TKEON112A**

Used Trane CHHPON1TKEON112A semihermetic screw compressor on Freon type R134A.

\*Why choose for HOSBV? We are not only the largest used refrigeration specialist in Europe, but also, we deliver all equipment including an extensive test, warranty and industrial cleaning. \*Optional we can also perform a new paint job and arrange the logistics.