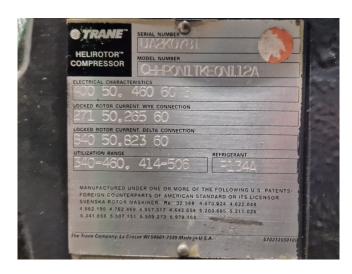

## **Specifications**

| Brand            | Trane            |
|------------------|------------------|
| Туре             | CHHPON1TKEON112A |
| Refrigerant      | Freon            |
| Refrigerant type | R134A            |
| Unloaded Start   | /                |
| Capacity Control | ✓                |
| Sizes            | 1150x500x550 mm  |
|                  | (LxWxH)          |
| Stock            | 2                |

#### **Used Trane CHHPON1TKEON112A**

Used Trane CHHPON1TKEON112A semihermetic screw compressor on Freon type R134A.

\*Why choose for HOSBV? We are not only the largest used refrigeration specialist in Europe, but also, we deliver all equipment including an extensive test, warranty and industrial cleaning. \*Optional we can also perform a new paint job and arrange the logistics.